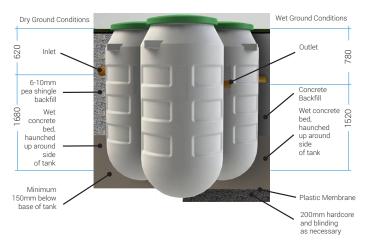

## Site Installation Guideline of Viltra's IWOX® Clear sewage treatment plant

Viltra's IWOX® Clear is a 3-stage sewage treatment plant in a three-tank configuration that uses a biological process to effectively treat sewage. It is a highly efficient, reliable and cost-effective solution to sewage disposal for domestic applications where there is no access to a main sewer.