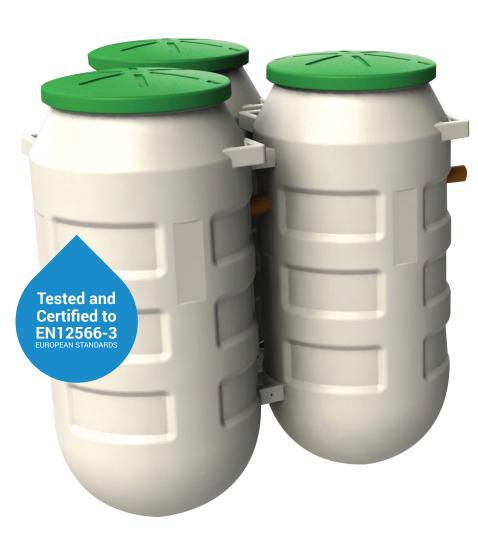

## Site Installation Guideline of Viltra's IWOX® Clear sewage treatment plant

Viltra's IWOX® Clear is a 3-stage sewage treatment plant in a three-tank configuration that uses a biological process to effectively treat sewage. It is a highly efficient, reliable and cost-effective solution to sewage disposal for domestic applications where there is no access to a main sewer.

IWOX ® Clear is a three tank system that has been tested and certified to **European Standards with a certified average effluent quality of 3/2 SS/BOD.**  Removal efficiencies up to 99%